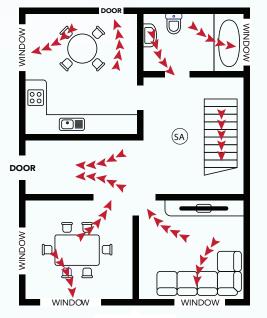

## **ΗΟW ΤΟ ΜΑΚΕ Α ΗΟΜΕ FIRE SAFETY PLAN**

| SET ( |                                                                                                               |
|-------|---------------------------------------------------------------------------------------------------------------|
|       |                                                                                                               |
|       | Draw a map of your home. Show all doors and windows.                                                          |
|       | Visit each room. Find two ways out.                                                                           |
|       | All windows and doors should open easily. You should be able to use them to get outside.                      |
|       | Make sure your home has smoke alarms. Push the test button to make sure each alarm is working.                |
|       | Pick a meeting place outside. It should be in front of your home.<br>Everyone will meet at the meeting place. |
|       | Make sure your house or building number can be seen from the street.                                          |
|       | Talk about your plan with everyone in your home.                                                              |
|       | Make sure everyone in your home knows how to dial 911 or your local emergency number.                         |
|       | Practice your home fire drill!                                                                                |
|       | Make your own home fire escape plan using the grid provided.                                                  |
|       |                                                                                                               |