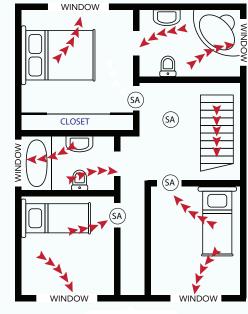

## **ΗΟW ΤΟ ΜΑΚΕ Α ΗΟΜΕ FIRE SAFETY PLAN**

| SET ( |                                                                                                               |
|-------|---------------------------------------------------------------------------------------------------------------|
|       |                                                                                                               |
|       | Draw a map of your home. Show all doors and windows.                                                          |
|       | Visit each room. Find two ways out.                                                                           |
|       | All windows and doors should open easily. You should be able to use them to get outside.                      |
|       | Make sure your home has smoke alarms. Push the test button to make sure each alarm is working.                |
|       | Pick a meeting place outside. It should be in front of your home.<br>Everyone will meet at the meeting place. |
|       | Make sure your house or building number can be seen from the street.                                          |
|       | Talk about your plan with everyone in your home.                                                              |
|       | Make sure everyone in your home knows how to dial 911 or your local emergency number.                         |
|       | Practice your home fire drill!                                                                                |
|       | Make your own home fire escape plan using the grid provided.                                                  |
|       |                                                                                                               |